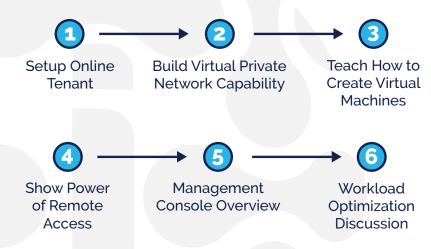

## Interlink Will Set Up Your New **Azure Subscription**

It will be ready to use in just 6 steps:

Gold Cloud Platform Gold Enterprise Mobility Management Gold Datacenter Gold Collaboration and Content Gold Messaging